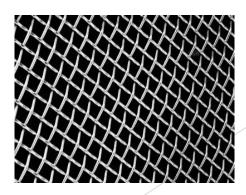

## STAINLESS STEEL WIRE MESH

We are stockiest for different type of SS Wire mesh and available 302, 304, 304L, 316L and 301S:

■ Wire mesh Panels

☐ Wire mesh Screens

☐ Wire mesh Grill

■ Safety grating

□ Steel grating