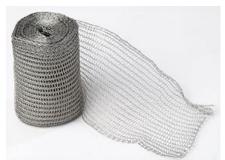

## STAINLESS STEEL WIRE MESH

We are stockiest for different type of SS Wire mesh and available 302, 304, 304L, 316L and 301S:

■ Wire mesh Panels

☐ Wire mesh Screens

☐ Wire mesh Grill

■ Safety grating

□ Steel grating

☐ Knitted wire mesh

☐ Perforated Metal Wire Mesh