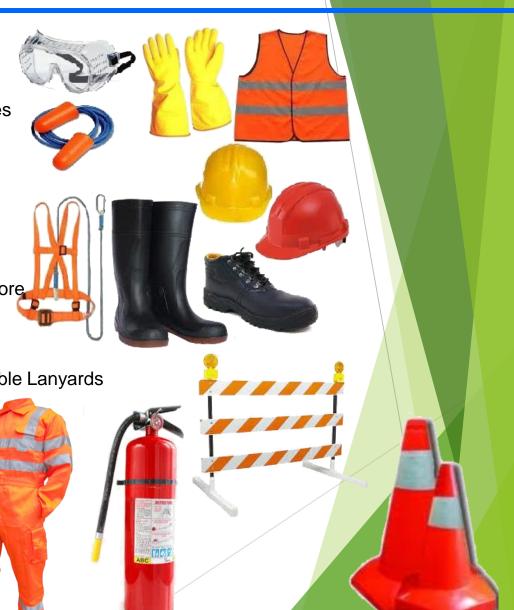

## SAFETY MATERIAL

- ☐ Protective Face/Eyewear Face Shield/Goggles
- ☐ Protective Headwear Hard Hats
- □ Protective Hand wear Gloves (Leather, denim, Cotton, Plastic)
- □ Protective Footwear –
  Safety Shoes, Steel Toe Shoes and more
- ☐ Protective Clothing's, Coveralls, etc.....
- ☐ Safety Harness, Ropes, Webbing and Retractable Lanyards
- ☐ Fire Extinguishers
- ☐ Smoke/Heat Detectors and Accessories
- Gas Detectors